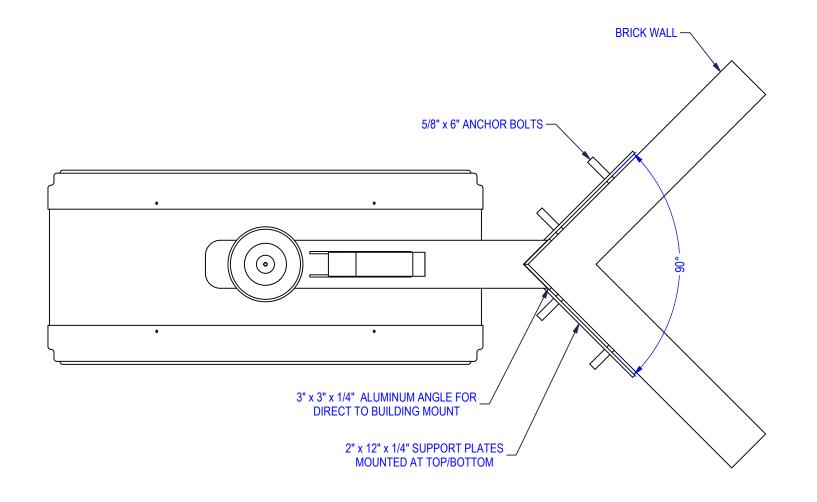

## **CLOCK MOUNTING BRACKET**

Bracket Clock with Bell and Cuckoo Bird

| NO. | DATE | BY | REVISION |
|-----|------|----|----------|
|     |      |    |          |
|     |      |    |          |
|     |      |    |          |