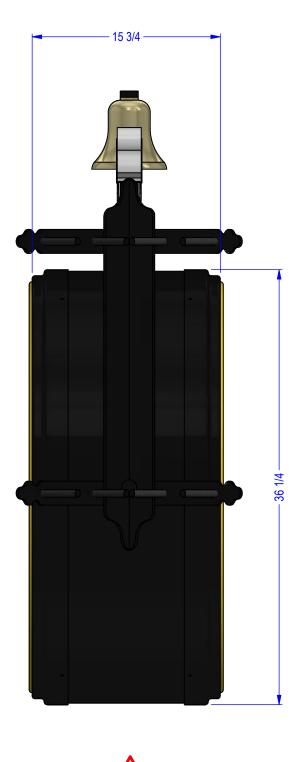

| DATE:      | 12/30/2022     |
|------------|----------------|
| DRAWN BY:  | Gavin Sikorski |
| DRAWING:   | 10513 - APP    |
| SHEET NO.: | 2 OF 5         |

## **CLOCK MOUNTING BRACKET**

Bracket Clock with Bell and Cuckoo Bird

| NO. | DATE | BY | REVISION |
|-----|------|----|----------|
|     |      |    |          |
|     |      |    |          |
|     |      |    |          |