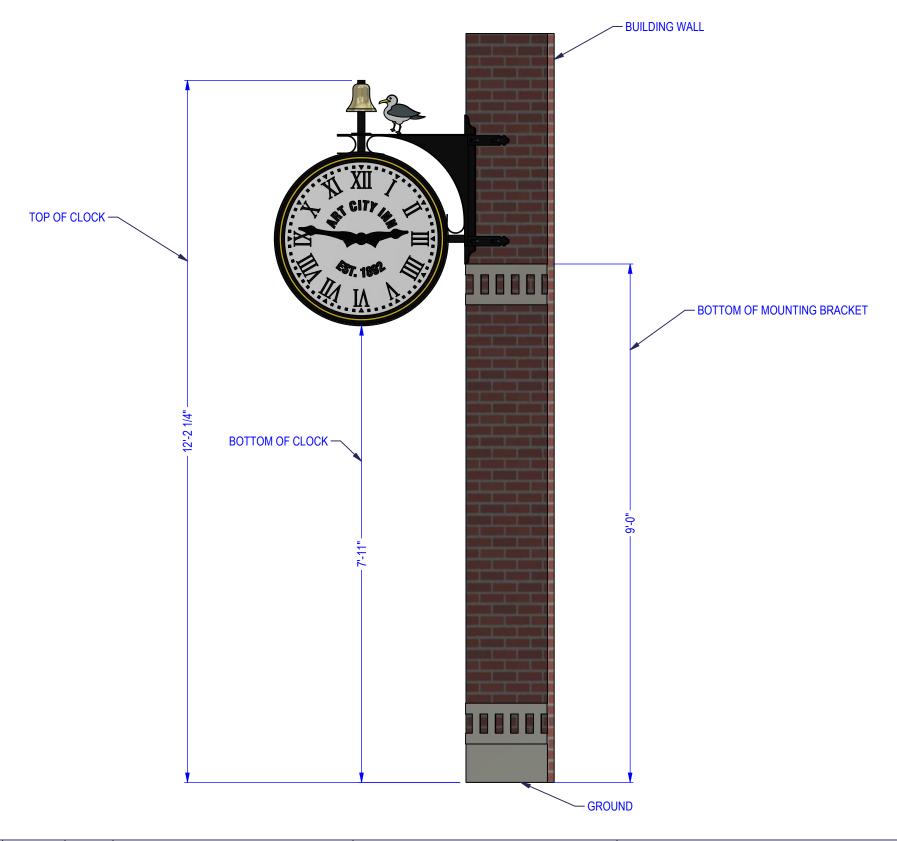

## **CLOCK ELEVATION**

| NO. | DATE | BY | REVISION |
|-----|------|----|----------|
|     |      |    |          |
|     |      |    |          |
|     |      |    |          |

| ART CITY INN    |
|-----------------|
| SPRINGVILLE, UT |