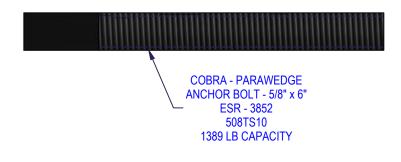

## **CLOCK MOUNTING BRACKET**

Bracket Clock with Bell and Cuckoo Bird

| NO. | DATE | BY | REVISION |
|-----|------|----|----------|
|     |      |    |          |
|     |      |    |          |
|     |      |    |          |