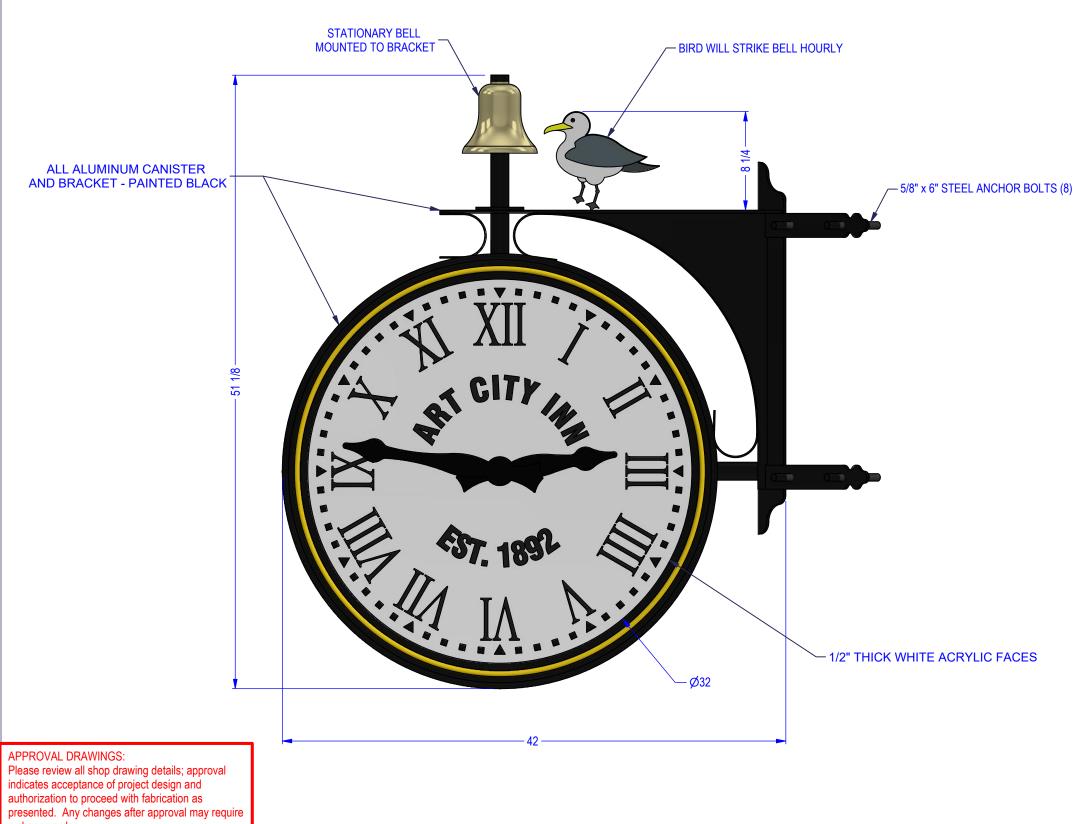

Tower Clocks
USA

**ART CITY INN** SPRINGVILLE, UT

| Bracket C | Clock with | Bell and | Cuckoo | Bird |
|-----------|------------|----------|--------|------|
|           |            |          |        |      |

| DATE:      | 12/30/2022     |  |  |
|------------|----------------|--|--|
| DRAWN BY:  | Gavin Sikorski |  |  |
| DRAWING:   | 10513 - APP    |  |  |
| SHEET NO.: | 1 OF 5         |  |  |

| NO. | DATE | BY | REVISION |
|-----|------|----|----------|
|     |      |    |          |
|     |      |    |          |
|     |      |    |          |

## **CLOCK MOUNTING BRACKET**

Bracket Clock with Bell and Cuckoo Bird

| NO. | DATE | BY | REVISION |
|-----|------|----|----------|
|     |      |    |          |
|     |      |    |          |
|     |      |    |          |