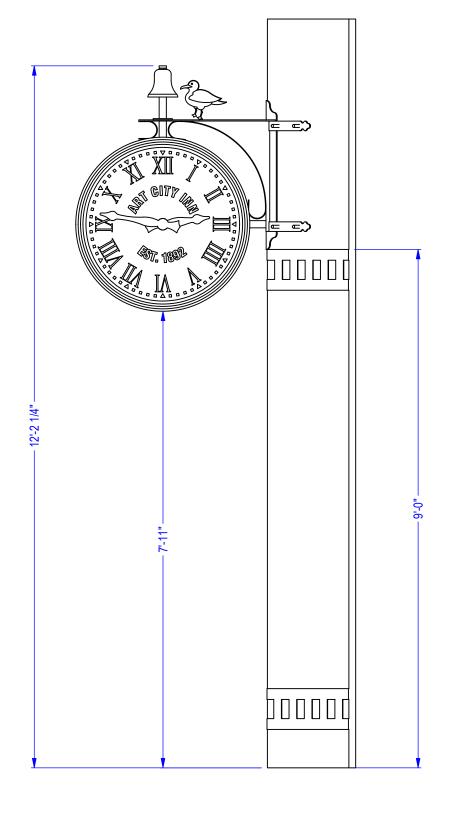

## **CLOCK ELEVATION**

| NO. | DATE | BY | REVISION |
|-----|------|----|----------|
|     |      |    |          |
|     |      |    |          |
|     |      |    |          |

| ART CITY INN    |
|-----------------|
| SPRINGVILLE, UT |