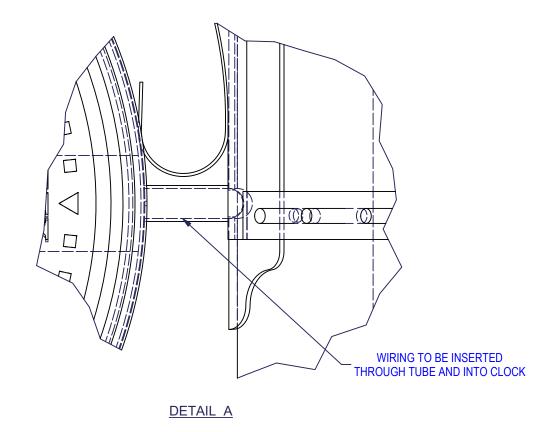

| DATE:      | 12/30/2022     |
|------------|----------------|
| DRAWN BY:  | Gavin Sikorski |
| DRAWING:   | 10513 - APP    |
| SHEET NO.: | 4 OF 5         |

Bracket Clock with Bell and Cuckoo Bird

| NO. | DATE | BY | REVISION |  |
|-----|------|----|----------|--|
|     |      |    |          |  |
|     |      |    |          |  |
|     |      |    |          |  |