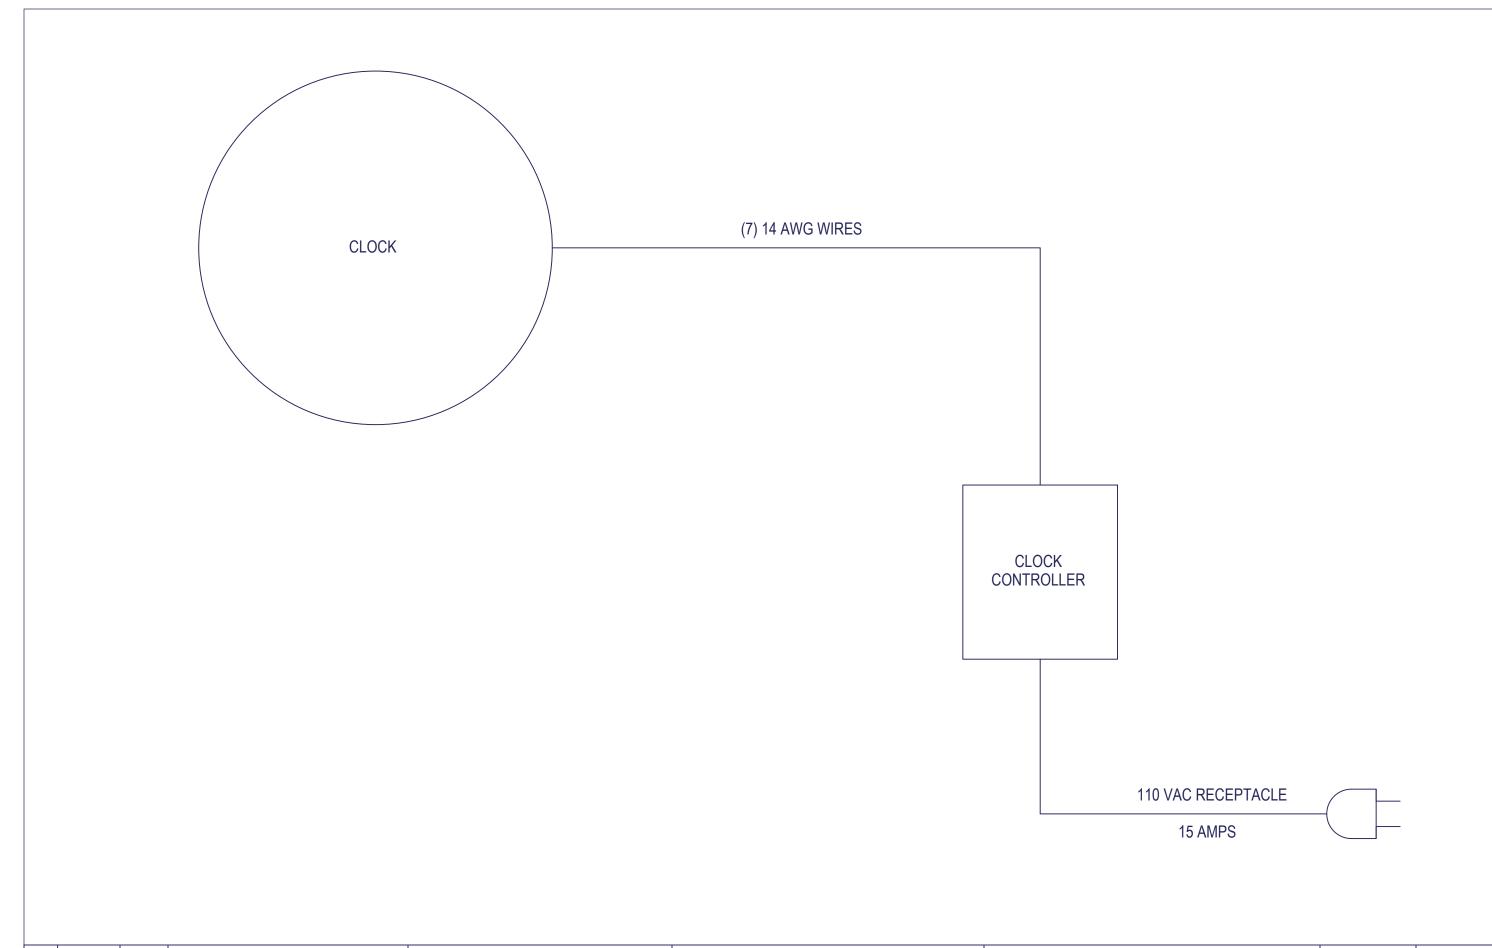

| DATE:      | 12/30/2022     |
|------------|----------------|
| DRAWN BY:  | Gavin Sikorski |
| DRAWING:   | 10513 - APP    |
| SHEET NO.: | 4 OF 5         |

Bracket Clock with Bell and Cuckoo Bird

| NO. | DATE | BY | REVISION |  |
|-----|------|----|----------|--|
|     |      |    |          |  |
|     |      |    |          |  |
|     |      |    |          |  |