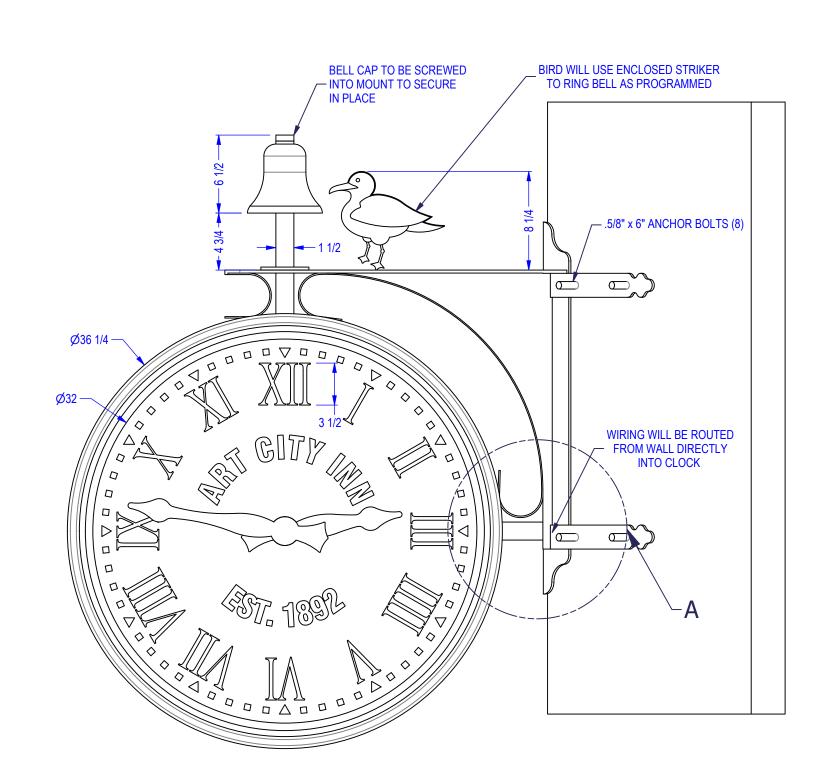

| DATE:      | 12/30/2022     |
|------------|----------------|
| DRAWN BY:  | Gavin Sikorski |
| DRAWING:   | 10513 - APP    |
| SHEET NO.: | 3 OF 5         |

## **CLOCK ELEVATION**

| NO. | DATE | BY | REVISION |
|-----|------|----|----------|
|     |      |    |          |
|     |      |    |          |
|     |      |    |          |

| ART CITY INN    |
|-----------------|
| SPRINGVILLE, UT |