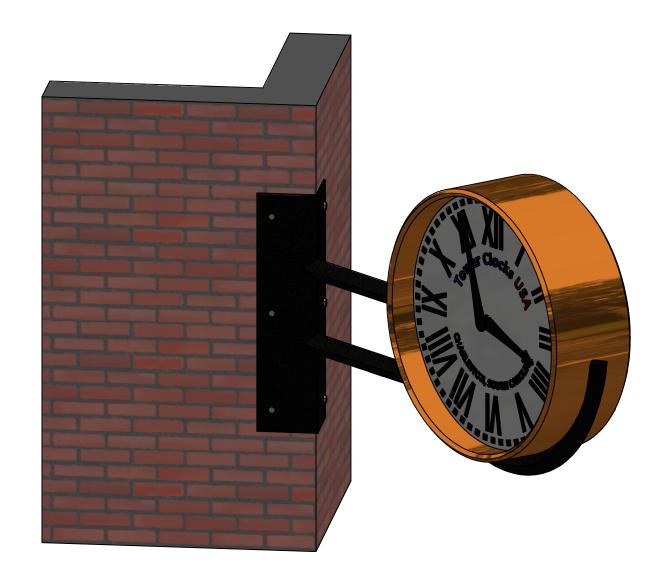

BRACKET CLOCKS, ALSO KNOWN AS DRUM CLOCKS, ARE ALMOST COMPLETELY CUSTOM AS TO THE STYLING OF NOT ONLY THE CLOCK AND IT'S DECORATIVE DETAILS, BUT ALSO THE STYLE OF THE BRACKETS THAT ATTACH IT TO A BUILDING. WE ARE HAPPY TO PROVIDE OUR CREATIVE TEAM TO HELP CONCEPTUALIZE A BRACKET CLOCK FEATURE FOR YOUR NEEDS.