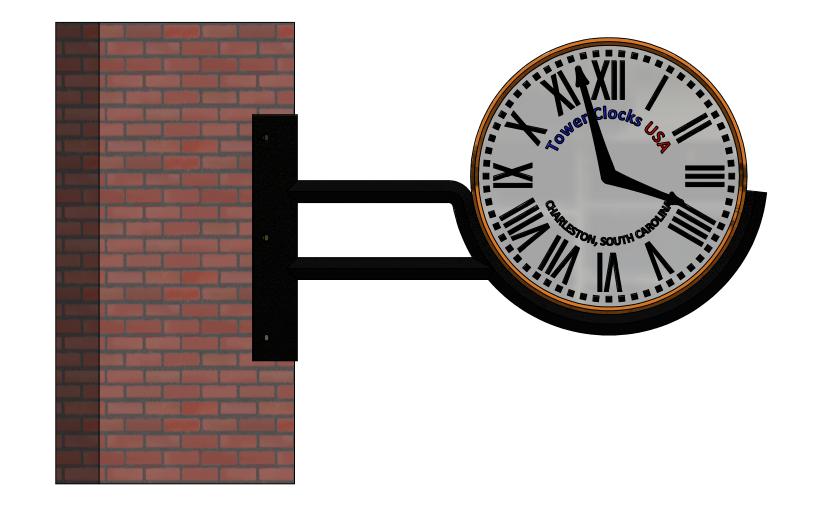

BRACKET CLOCKS, ALSO KNOWN AS DRUM CLOCKS, ARE ALMOST COMPLETELY CUSTOM AS TO THE STYLING OF NOT ONLY THE CLOCK AND IT'S DECORATIVE DETAILS, BUT ALSO THE STYLE OF THE BRACKETS THAT ATTACH IT TO A BUILDING. WE ARE HAPPY TO PROVIDE OUR CREATIVE TEAM TO HELP CONCEPTUALIZE A BRACKET CLOCK FEATURE FOR YOUR NEEDS.